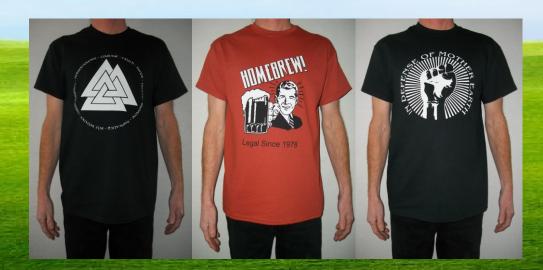

See inside for more designs!

Founded in 1991, TerraWear is the premier leader in environmental screen printing. All of our designs are printed with only water based inks, not petro-chemical plastisol inks, using only environmental friendly practices with the use of no harmful chemicals on only the highest quality of garments. Will not crack and peal. Extremely wash fast with a soft breathable finish. You will love the classic look and feel!

All of our shirts are printed on Gildan Ultra Cotton Heavyweight short sleeve t-shirts. 6.1 once. Doubleneedle stitching throughout. Seamless 7/8" collar. Taped shoulder-to-shoulder.

Payment options: Mastercard, Visa or PayPal. If you wish to pay by check or money order, mail order with payment to: Ancient Stone Inspirations, 836 North 5th Street, Quincy IL 62301 USA. Orders are held until checks clear.