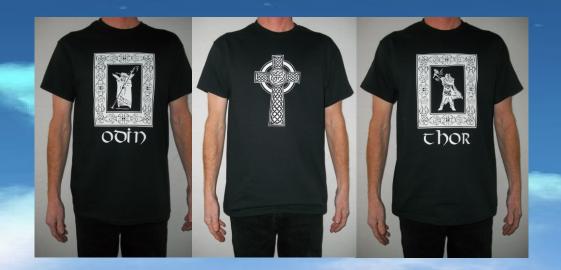

See inside for more designs!

Founded in 1991, TerraWear is the premier leader in environmental screen printing. All of our designs are printed with only water based inks, not petro-chemical plastisol inks, using only environmental friendly practices with the use of no harmful chemicals on only the highest quality of garments. Will not crack and peal. Extremely wash fast with a soft breathable finish. You will love the classic look and feel!

All of our shirts are printed on Gildan Ultra Cotton Heavyweight short sleeve t-shirts. 6.1 once. Doubleneedle stitching throughout. Seamless 7/8" collar. Taped shoulder-to-shoulder.

Payment options: Mastercard, Visa or PayPal. If you wish to pay by check or money order, mail order with payment to: Ancient Stone Inspirations, 836 North 5th Street, Quincy IL 62301 USA. Orders are held until checks clear.