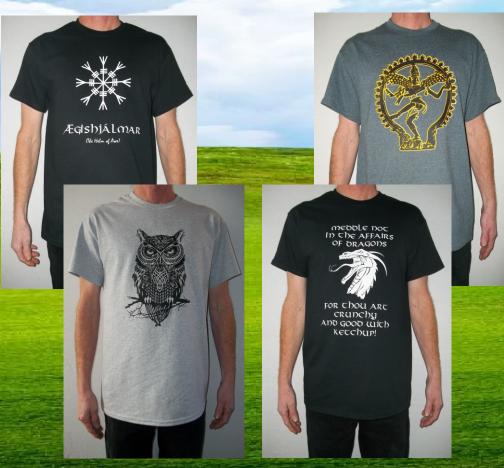

See inside for more designs!

Founded in 1991, TerraWear is the premier leader in environmental screen printing. All of our designs are printed with only water based inks, not petro-chemical plastisol inks, using only environmental friendly practices with the use of no harmful chemicals on only the highest quality of garments. Will not crack and peal. Extremely wash fast with a soft breathable finish. You will love the classic look and feel!